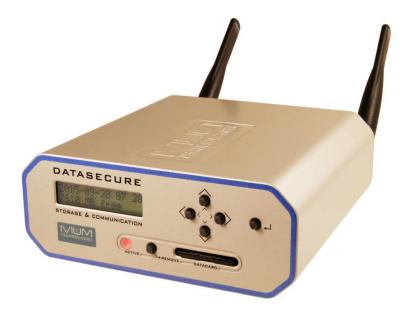

## DATASECURE

The Ivium Datasecure module stores data from your entire on-going experiment, **independent from your PC**. Even if your computer fails, your data will be saved on the Datasecure module. **Your data will never be lost**. You can "log-on" at any time to stream the available data to your PC.

Additionally, the Datasecure module also keeps a back-up of your previous experiment.

The Ivium Datasecure module is the connection link between the Ivium potentiostat and your computer. The Datasecure can connect directly to your WI-FI network to be **accessed from anywhere** in the WI-FI covered area.

Alternatively the Datasecure can also **create its own hotspot**. In this way password protected connection is possible.

Direct (hard-wired) connection to your computer is also possible via both LAN and USB.